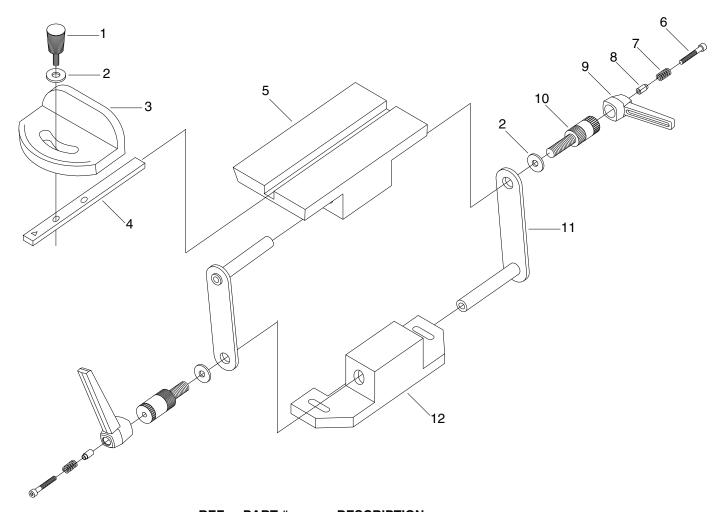

| REF | PART #   | DESCRIPTION        |
|-----|----------|--------------------|
| 1   | P8987001 | KNOB M6-1 X 16     |
| 2   | PW03M    | FLAT WASHER 6MM    |
| 3   | P8987003 | MITER GAUGE BODY   |
| 4   | P8987004 | MITER BAR          |
| 5   | P8987005 | TOOL REST TABLE    |
| 6   | PSB16M   | CAP SCREW M47 X 16 |
| 7   | P8987007 | COMPRESSION SPRING |
| 8   | P8987008 | SPACER             |
| 9   | P8987009 | ADJUSTABLE HANDLE  |
| 10  | P8987010 | RACHET KNOB        |
| 11  | P8987011 | SUPPORT BRACKET    |
| 12  | P8987012 | TOOL REST BASE     |
|     |          |                    |